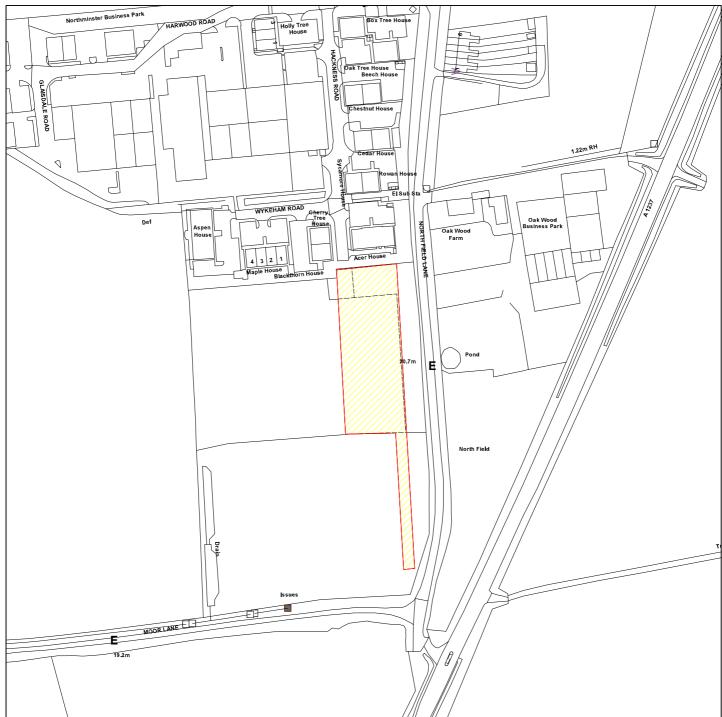

## 12/00024/REMM

## Land Adjacent to Northminster Business Park

Scale: 1:2500

Reproduced from the Ordnance Survey map with the permission of the Controller of Her Majesty's Stationery Office © Crown Copyright 2000.

Unauthorised reproduction infringes Crown Copyright and may lead to prosecution or civil proceedings.